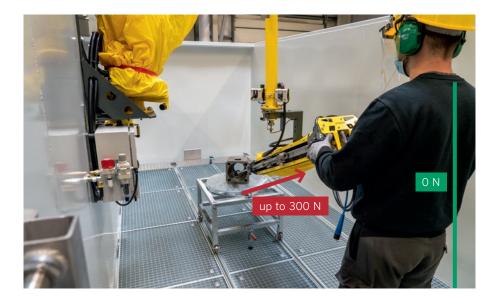

#### Your advantages at a glance

- High freedom of movement due to two freely movable rotary axes and one pneumatically driven linear axis
- Fatigue-free and safe work, even with the highest recoil forces (300 N)
- Low effort required for operation due to floating bearing of lance and mold
- Variable use through mounting on various carrier systems
- Flexible application possibilities thanks to modular design

Safe with low impact on the body thanks to recoil-free operation.

The recoil forces are absorbed by the holding device. An additional protective divider is available to separate the operator from the work area.

## Technical details JETMATE

| <b>Operating Pressure</b> | Recoil pickup |
|---------------------------|---------------|
| up to 3000 bar            | up to 300 N   |

Weight and dimensions depend on accessories and water tools. Binding dimensional drawings and weights on request.