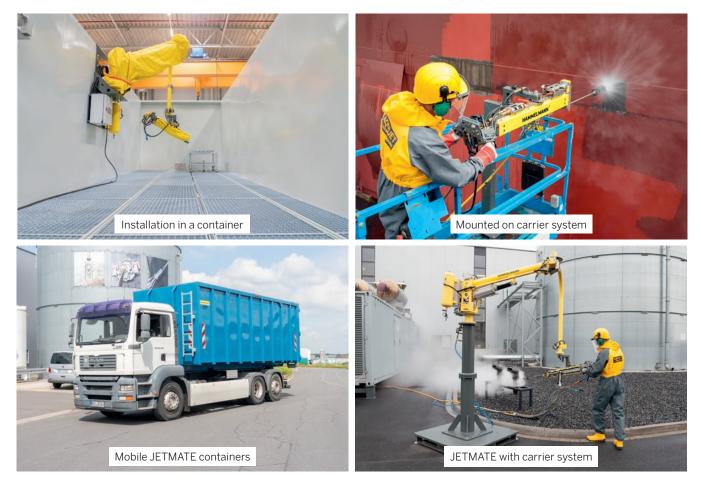

### Various configuration options

#### Your advantages at a glance

- High freedom of movement due to two freely movable rotary axes and one pneumatically driven linear axis
- Fatigue-free and safe work, even with the highest recoil forces (300 N)
- Low effort required for operation due to floating bearing of lance and mold
- Variable use through mounting on various carrier systems
- Flexible application possibilities thanks to modular design