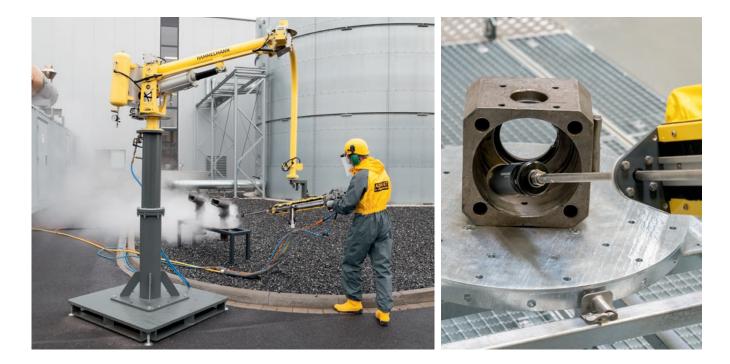

## HAMMELMANN

The JETMATE enables recoil-free operation during the cleaning process, is easy to handle and ensures increased occupational safety. Simple handling and increased occupational safety – these are the demands seen in the modern working environment. We are able to meet these requirements thanks to the continuous, practical development of our high-pressure systems. Ease of use and safety are always the first priority here.

#### Your advantages at a glance

- High freedom of movement due to two freely movable rotary axes and one pneumatically driven linear axis
- Fatigue-free and safe work, even with the highest recoil forces (300 N)
- Low effort required for operation due to floating bearing of lance and mold
- Variable use through mounting on various carrier systems
- Flexible application possibilities thanks to modular design

Safe with low impact on the body thanks to recoil-free operation.

The recoil forces are absorbed by the holding device. An additional protective divider is available to separate the operator from the work area.